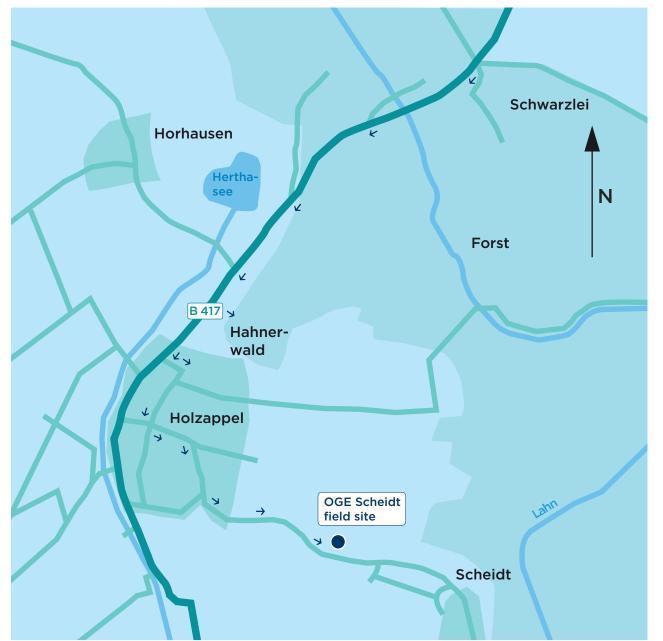

## On the BAB 3 Köln-Frankfurt

## 1. from Köln:

Take the exit marked Diez.

Turn right in the direction of Limburg.

After approx. 200 m turn off in the direction of Bad Ems/Nassau.

In Eppenrod, turn left in the direction of Holzappel. In Holzappel, take the 1st left and then the next right in the direction of Scheidt.

You will see the field site (compressor station) on your left.

## 2. from Frankfurt:

Take the exit marked Diez.

Turn left in the direction of Limburg.

After approx. 200 m turn off in the direction of Bad Ems/Nassau.

In Eppenrod, turn left in the direction of Holzappel.

In Holzappel, take the 1st left and then the next

right in the direction of Scheidt.

You will see the field site (compressor station) on your left.