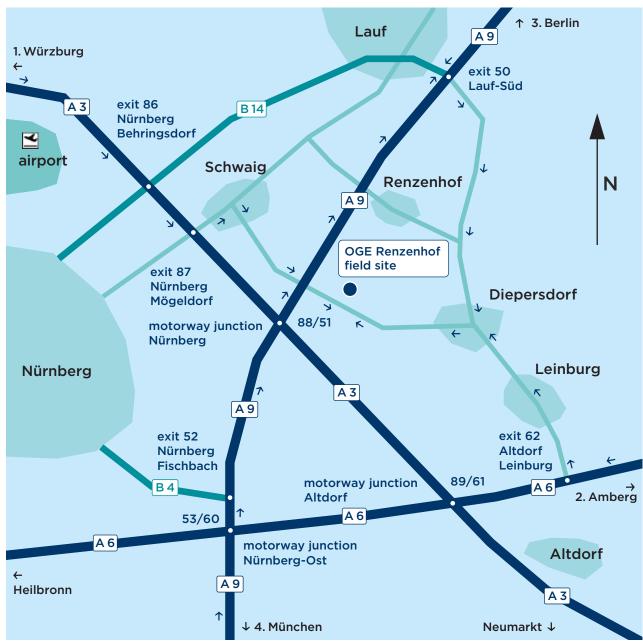

# **OGE**

Open Grid Europe GmbH Renzenhof field site Röthenbachtal 1 90552 Röthenbach an der Pegnitz T +49 201 3642-77529

### 1. From Würzburg on the A 3

Follow the A 3 until you reach the exit marked Nürnberg/ Mögeldorf.

Turn left in the direction of Schwaig. Pass through Schwaig. After the ARAL filling station turn right.

Continue in the direction of the commercial park to Diepersdorf.

Pass by the commercial park and continue until you will pass under the A 9.

When you have passed the A 9 you will see

the Renzenhof field site on your left.

## 2. From Amberg on the A 6

Follow the A 6 until you reach the exit marked Altdorf/ Leinburg.

Turn right in the direction of Leinburg. Pass through Leinburg and continue to Diepersdorf. In Diepersdorf continue in the direction of Schwaig. Approx. 2 km after Diepersdorf you will see the Renzenhof field site on your right.

# 3. From Berlin on the A 9

Follow the A 9 until you reach the exit marked Lauf-Süd. Turn left in the direction of Altdorf. When you have crossed the autobahn turn left again in the direction of Altdorf/Diepersdorf. In Diepersdorf turn right in the direction of Schwaig. After approx. 2 km you will see the Renzenhof field site on your right.

## 4. From München on the A 9

Follow the A 9 until you reach the exit marked Lauf-Süd. Turn right in the direction of Altdorf. Turn left in the direction of Altdorf/Diepersdorf. In Diepersdorf turn right in the direction of Schwaig. After approx. 2 km you will see the Renzenhof field site on your right.