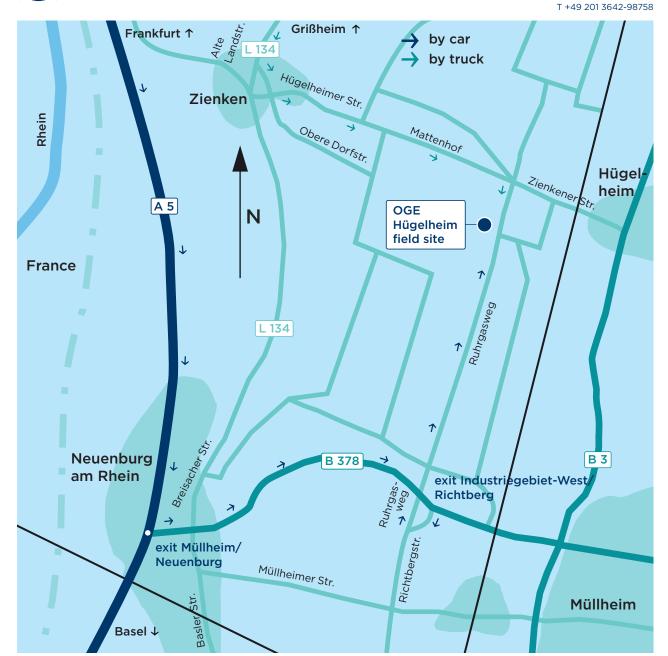

## From the direction of Frankfurt on the BAB 5 from Frankfurt to Basel

## By car:

Take exit No. 65 marked Müllheim/Neuenburg.
Continue on the B 378 in the direction of Müllheim
until you reach the exit marked Industriegebiet-West/Richtberg.
After approx. 200 m turn right onto Ruhrgasweg,
cross over the bridge (limit: 12 metric tons)
and continue for approx. 2 km until you reach the
field site (compressor station).

## By truck:

Take exit No. 64 b.
Turn right and continue to the roundabout.
Turn right in the direction of Grißheim (L 134).
Pass Grißheim on the bypass road.
In Zienken, turn left onto Hügelheimer Strasse.
After approx. 2 km turn right onto Ruhrgasweg.
You will see the Hügelheim field site
(compressor station) on your right.