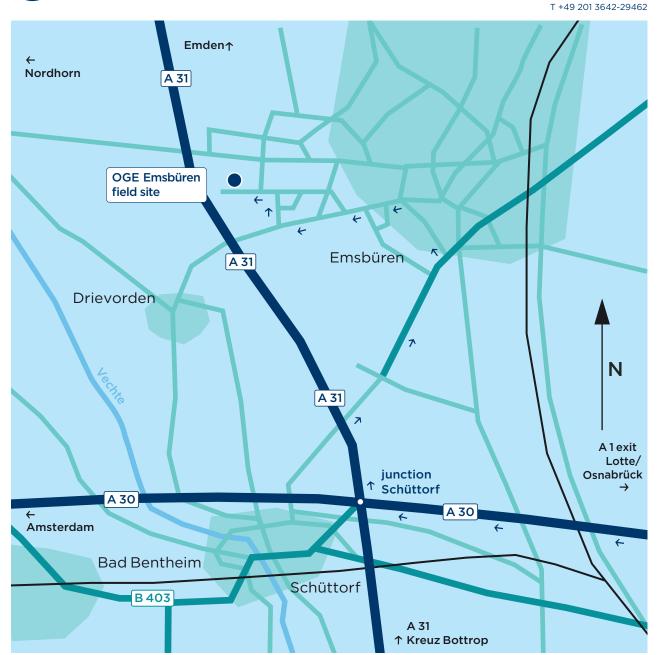

## 1. From a northern direction on the Hansalinie autobahn

Take the A 1 until you reach the Lotte / Osnabrück junction.

Change to the A 30 in the direction of Amsterdam.

At the Schüttdorf junction change to the A 31 in the direction of Emden.

Come off at the exit marked Emsbüren and turn left in the direction of Emsbüren.

After 3.5 km turn left in the direction of Drievorden.

After approx. 1.6 km turn right and follow the signs.

## 2. From the Ruhrgebiet

Take the A 2 until you reach the Bottrop junction.

Change to the A 31 in the direction of Emden and come off at the first exit marked Emsbüren.

Turn left in the direction of Emsbüren.

After 3.5 km turn left in the direction of Drievorden.

After approx. 1.6 km turn right and follow the signs.